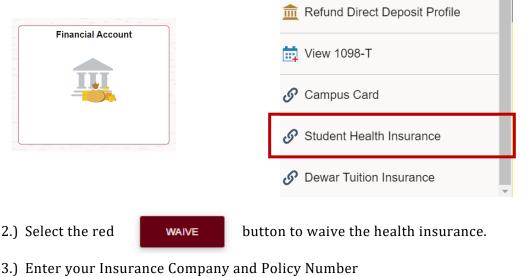

## How to Waive Student Health Insurance

1.) Log into LOCUS and access the "Financial Account" tile and then scroll down to the "Student Health Insurance" link from the menu on the left. This will redirect you to the Student Health Insurance Management Portal.

.) Enter your insurance company and roney is

4.) Read the Agreement and click "YES"

Other Insurance Information:

5.) Submit the Form by clicking the "SUBMIT" button.